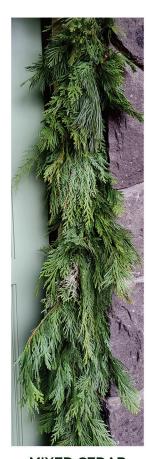

NORDMANN FIR
Glossy, dark green
needles, with silver
undersides gives
a two-tone look.
Excellent needle
retention. Great for
warm, dry climates.

MIXED NORDMANN
This mixed garland is a customer favorite.
Made with Nordmann
Fir, Incense Cedar,
Berry-less Juniper
and splashes of
Golden Cedar.

GOLDEN CEDAR

Hand made with
bright Golden Cedar.

This modern look
will get plenty of
attention.

MIXED CEDAR
A new take on our popular Mixed
Nordmann garland.
Made with Incense
Cedar, Port Orford
Cedar, Berry-less Juniper and Western White Pine.