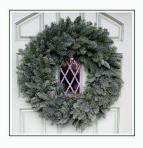

#### NORTHWEST MIX WREATH

This is our Traditional Wreath option. Each hand made Northwest Mix Wreath is decorated with tons of Yellow Tipped Incense Cedar, Berried Juniper, Ponderosa Pine sprigs, and Cones. All are natives to the Northwest.

# HOLIDAY DECORATIVE PRODUCTS WREATHS