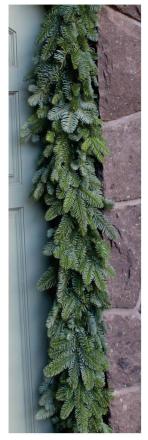

### **Premium Fresh Garland**

| Garland Type   | 25 Feet | 50 Feet |
|----------------|---------|---------|
| Noble Fir      | \$45.25 | \$76.40 |
| Incense Cedar  | \$41.90 | \$69.00 |
| Nordmann Fir   | \$48.00 | \$81.30 |
| Mixed Nordmann | \$53.00 | \$87.50 |
| Golden Cedar   | \$55.45 | \$92.40 |
| Mixed Cedar    | \$53.00 | \$87.45 |

# PREMIUM FRESH GARLAND

NOBLE FIR
A Northwest favorite.
Hand made with
fresh Noble Fir. Nice
Blue-Green color
contrast.

INCENSE CEDAR

Traditional Cedar
garland, made with
fragrant green Incense
Cedar. Better moisture
retention and fuller than
Western Red Cedar.