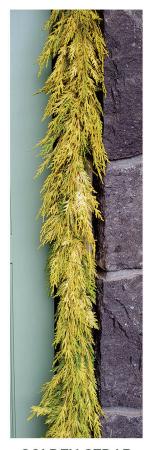

GOLDEN CEDAR

Hand made with
bright Golden Cedar.

This modern look
will get plenty of
attention.

MIXED CEDAR
A new take on our popular Mixed
Nordmann garland.
Made with Incense
Cedar, Port Orford
Cedar, Berry-less Juniper and Western White Pine.