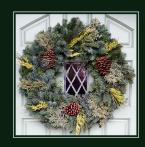

#### NORTHWEST MIX WREATH

This is our Traditional Wreath option. Each hand made Northwest Mix Wreath is decorated with tons of Yellow Tipped Incense Cedar, Berried Juniper, Ponderosa Pine sprigs, and Cones. All are natives to the Northwest.

#### PREMIUM WREATH

The Premium Wreaths are for those who want something different than their neighbor. Definitely a modern look to a classic design. Each hand made Premium Wreath is decorated with tons of bright Gold Cedar, Berried Juniper, Ponderosa Pine sprigs, and Cones.Guaranteed to brighten up any door.

#### PLAIN NOBLE FIR WREATH

The Plain Noble Fir Wreath is the blank canvas for DIY customization. Each is hand made with Fresh Noble Fir. These wreaths are ready for hosting decorating classes or for those who want a natural look.