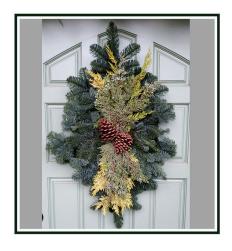

### **DOOR SWAGS**

A popular alternative to the traditional wreath. Made with fresh Noble Fir boughs and available in Northwest Mix, and Premium styles.

MANAGEMENT AND ALLE A