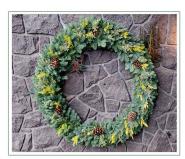

### **EXTRA LARGE WREATHS**

Northwest Mix - 24" Ring

Premium - 36" Ring

Hupp Farms is known for their high-quality, extra-large Wreaths. Available in ring sizes from 24" (36" finished), to 48" (60" finished). Each is hand made and is available in Northwest Mix, Premium, Plain and Nordmann styles. These are the perfect sizes for large commercial buildings, the side of a barn or any other location where large scale decorating is desired.