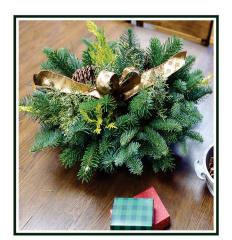

### **TABLE CENTERPIECES**

Our Table Centerpieces are designed to be displayed indoors. Each is hand arranged in an oasis block and bowl to maintain freshness throughout the season. Made with Noble Fir, Nordmann Fir, Port Orford Cedar, Golden Cedar, Berried Juniper, Ponderosa Pine Cones and then topped with a Holiday bow.