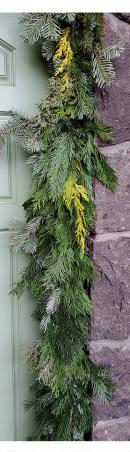

# PREMIUM FRESH GARLAND

NOBLE FIR
A Northwest favorite.
Hand made with
fresh Noble Fir. Nice
Blue-Green color
contrast.

INCENSE CEDAR

Traditional Cedar
garland, made with
fragrant green Incense
Cedar. Better moisture
retention and fuller than
Western Red Cedar.

NORDMANN FIR
Glossy, dark green
needles, with silver
undersides gives
a two-tone look.
Excellent needle
retention. Great for
warm, dry climates.

MIXED NORDMANN
This mixed garland is a customer favorite.
Made with Nordmann
Fir, Incense Cedar,
Berry-less Juniper
and splashes of
Golden Cedar.

GOLDEN CEDAR

Hand made with
bright Golden Cedar.

This modern look
will get plenty of
attention.

MIXED CEDAR
A new take on our popular Mixed
Nordmann garland.
Made with Incense
Cedar, Port Orford
Cedar, Berry-less Juniper and Western White Pine.