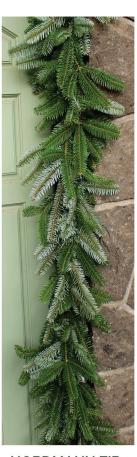

### **Premium Fresh Garland**

| Garland Type   | 25 Feet | 50 Feet |
|----------------|---------|---------|
| Noble Fir      | \$45.25 | \$76.40 |
| Incense Cedar  | \$41.90 | \$69.00 |
| Nordmann Fir   | \$48.00 | \$81.30 |
| Mixed Nordmann | \$53.00 | \$87.50 |
| Golden Cedar   | \$55.45 | \$92.40 |
| Mixed Cedar    | \$53.00 | \$87.45 |

NORDMANN FIR
Glossy, dark green
needles, with silver
undersides gives
a two-tone look.
Excellent needle
retention. Great for
warm, dry climates.

MIXED NORDMANN
This mixed garland is a customer favorite.
Made with Nordmann
Fir, Incense Cedar,
Berry-less Juniper
and splashes of
Golden Cedar.