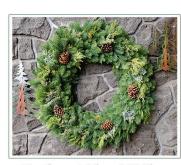

#### NORTHWEST MIX WREATH

This is our Traditional Wreath option. Each hand made Northwest Mix Wreath is decorated with tons of Yellow Tipped Incense Cedar, Berried Juniper, Ponderosa Pine sprigs, and Cones. All are natives to the Northwest.

#### PREMIUM WREATH

The Premium Wreaths are for those who want something different than their neighbor. Definitely a modern look to a classic design. Each hand made Premium Wreath is decorated with tons of bright Gold Cedar, Berried Juniper, Ponderosa Pine sprigs, and Cones.Guaranteed to brighten up any door.