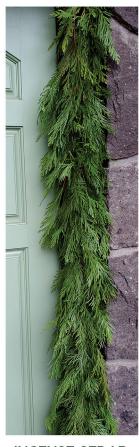

### **Premium Fresh Garland**

| Garland Type   | 25 Feet | 50 Feet |
|----------------|---------|---------|
| Noble Fir      | \$45.25 | \$76.40 |
| Incense Cedar  | \$41.90 | \$69.00 |
| Nordmann Fir   | \$48.00 | \$81.30 |
| Mixed Nordmann | \$53.00 | \$87.50 |
| Golden Cedar   | \$55.45 | \$92.40 |
| Mixed Cedar    | \$53.00 | \$87.45 |

# PREMIUM FRESH GARLAND

NOBLE FIR
A Northwest favorite.
Hand made with
fresh Noble Fir. Nice
Blue-Green color
contrast.

INCENSE CEDAR

Traditional Cedar
garland, made with
fragrant green Incense
Cedar. Better moisture
retention and fuller than
Western Red Cedar.