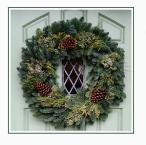

#### NORTHWEST MIX WREATH

This is our Traditional Wreath option. Each hand made Northwest Mix Wreath is decorated with tons of Yellow Tipped Incense Cedar, Berried Juniper, Ponderosa Pine sprigs, and Cones. All are natives to the Northwest.

#### PREMIUM WREATH

The Premium Wreaths are for those who want something different than their neighbor. Definitely a modern look to a classic design. Each hand made Premium Wreath is decorated with tons of bright Gold Cedar, Berried Juniper, Ponderosa Pine sprigs, and Cones.Guaranteed to brighten up any door.

#### PLAIN NOBLE FIR WREATH

The Plain Noble Fir Wreath is the blank canvas for DIY customization. Each is hand made with Fresh Noble Fir. These wreaths are ready for hosting decorating classes or for those who want a natural look.